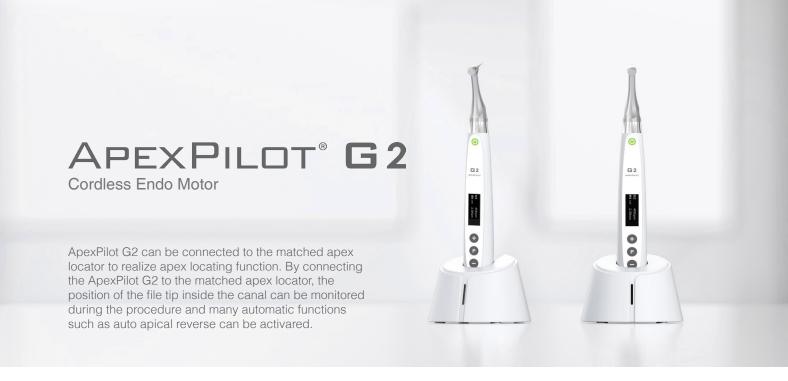

**High Performance Brushless Motor** 

Adjustable reciprocating angle (10° interval; adjustment range: 20°-400°); Accurate rotating angle reduces risk of instrument fracture and enables higher preparing efficiency.