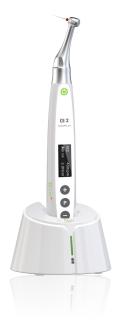

## APEXPILOT<sup>®</sup> G2

**High Performance Brushless Motor** 

Adjustable reciprocating angle (10° interval; adjustment range: 20°-400°); Accurate rotating angle reduces risk of instrument fracture and enables higher preparing efficiency.

Efficient & Safe

Super high torque, high speed, fast response, more accurate output, more stable, to ensure more efficient & safe preparation.

Lower Noise

Smooth rotation, lower noise and small vibration in handpiece. Doctors feel good during operations. Patients feel more comfortable during operation.

6:1 Super Mini Contra-angle

This 360° rotatable and super mini contraangle allows clearer operation field.