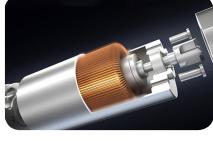

6:1 Super Mini Contra-angle

This 360° rotatable and super mini contraangle allows clearer operation field.