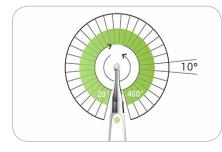

Efficient & Safe

Super high torque, high speed, fast response, more accurate output, more stable, to ensure more efficient & safe preparation.

Lower Noise

Smooth rotation, lower noise and small vibration in handpiece. Doctors feel good during operations. Patients feel more comfortable during operation.